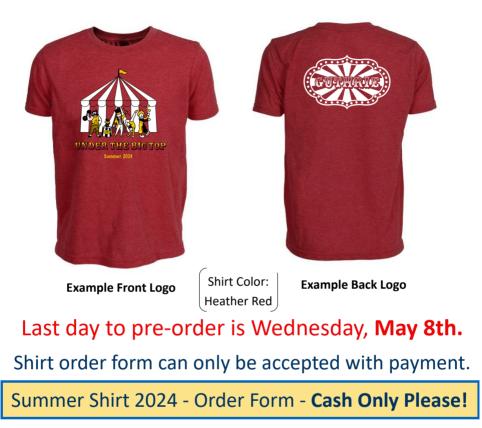

## Summer Shirt 2024

| Name:          |               |      |   |            |                       | Center/Program/Group: (choose one)  |
|----------------|---------------|------|---|------------|-----------------------|-------------------------------------|
| Youth Sizes:   |               |      |   | ult Sizes: |                       | 🔲 AC - DTA 🔄 EC - DTA               |
| #              | Price         |      | # | Price      |                       | 🗖 AC - CTYA 🔲 DC - DTA              |
|                | Small         | \$13 |   | Small      | \$13                  | 🗖 CC - DTA 🔄 DC - CTYA              |
|                | Medium        | \$13 |   | Medium     | \$13                  | ☐ Other                             |
|                | Large         | \$13 |   | Large      | \$13                  |                                     |
|                |               |      |   | X-Large    | \$13                  | Payment: (choose one)               |
| Pre-order      |               |      |   | XX-Large   | \$14                  | Cash                                |
| BEFORE May 8th |               |      |   | XXX-Large  | \$15                  |                                     |
|                |               |      |   | XXXX-Large | \$16                  | Members GMS Account                 |
|                |               |      |   |            |                       | (for members with current accounts) |
| Tot            | tal # of shir | ts:  | T | otal due:  | Received by: Paid: \$ |                                     |