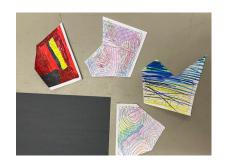

## **Directions:**

- 1. Divide the members into groups.
- 2. Have the members work as a team to find all their puzzle pieces.
- 3. Once the group finds all the pieces to their Core Value Logo coloring page, each member from that group will color their part of the puzzle however they want.
- 4. Once all the members have finished coloring their piece of the <u>puzzle</u>, glue each piece together to one sheet of construction paper.
- 5. Hang all the unique art masterpieces around the center!