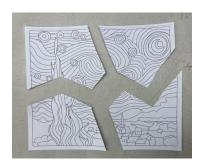

## **Directions:**

- 1. Divide the members into groups.
- 2. Have the members work as a team to find all their puzzle pieces.
- 3. Once the group finds all the pieces to their Core Value Logo coloring page, each member from that group will color their part of the puzzle however they want.
- 4. Once all the members have finished coloring their piece of the <u>puzzle</u>, glue each piece together to one sheet of construction paper.
- 5. Hang all the unique art masterpieces around the center!