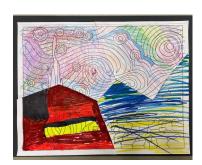

## **Directions:**

- 1. Divide the members into groups.
- 2. Have the members work as a team to find all their puzzle pieces.
- 3. Once the group finds all the pieces to their Core Value Logo coloring page, each member from that group will color their part of the puzzle however they want.
- 4. Once all the members have finished coloring their piece of the <u>puzzle</u>, glue each piece together to one sheet of construction paper.
- 5. Hang all the unique art masterpieces around the center!